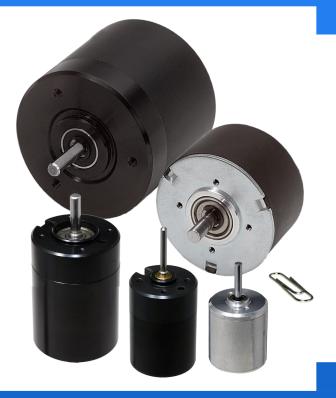

## KinetiMax Brushless DC Motors

Allied Motion's KinetiMax are outer rotor brushless DC Motors with integrated drive electronics.

## KinetiMax Brushless DC Motors:

- 5 frame diameters are offered
- Rated output power up to 50W and rated torque up to 170 mNm (24 oz-in)
- Their external rotor and iron core stator have minimum cogging and maximize output torque
- Higher inertia of the outer roter design means a smoother running motor also at low speed
- KinetiMax offers cost-effective solutions
- KinetiMax are successfully employed in many types of small pumps, blowers and laser scanners

Curious? Read more on www.alliedmotion.com

| new                                                                           |                                                                 |                                                                 |                                                              |                                                                                                                          |
|-------------------------------------------------------------------------------|-----------------------------------------------------------------|-----------------------------------------------------------------|--------------------------------------------------------------|--------------------------------------------------------------------------------------------------------------------------|
| KinetiMax 24                                                                  | KinetiMax 32                                                    | KinetiMax 42                                                    | KinetiMax 54                                                 | KinetiMax 68                                                                                                             |
|                                                                               |                                                                 |                                                                 |                                                              |                                                                                                                          |
| <ul> <li>Small precision 24 mm<br/>diameter brushless DC<br/>motor</li> </ul> | • 32 mm diameter, outer rotor brushless DC motor                | • 42 mm diameter, outer rotor brushless DC motor                | • 54 mm diameter, outer rotor brushless DC motor             | <ul> <li>Small precision 68 mm<br/>diameter brushless DC<br/>Motor</li> </ul>                                            |
| <ul> <li>Rated up to 2.7W power<br/>output at 4300 RPM</li> </ul>             | <ul> <li>Rated 32 mNm and 16W<br/>output at 4750 RPM</li> </ul> | <ul> <li>Rated 70 mNm and 31W<br/>output at 4300 RPM</li> </ul> | • Up to 40 mNm continuous<br>torque and 16w output<br>rating | <ul> <li>Models rated at 35W and<br/>50W power output,<br/>torque up to 170 mNm,<br/>nominal speed up to 4000</li> </ul> |
| • 6, 12 or 24 VDC winding choice                                              | <ul> <li>12 or 24 VDC winding<br/>choice</li> </ul>             | <ul> <li>12 or 24 VDC winding<br/>choice</li> </ul>             | • 12 or 24 VDC winding choice                                | <ul><li>RPM</li><li>24 VDC winding choice</li></ul>                                                                      |